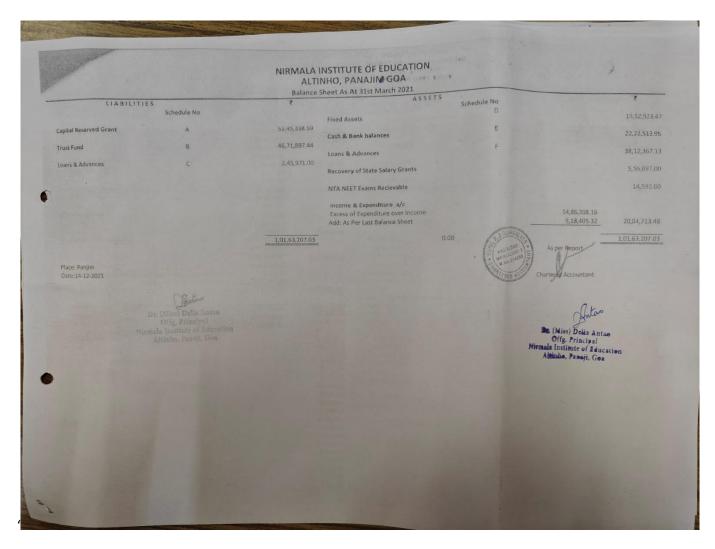

### RECEIPT AND PAYMENT ACCOUNT FOR THE YEAR ENDING ON 31<sup>ST</sup> MARCH,2019

| RECEIP               | TS           | AMOUNT          |              | PAYMENT                       | S                            | AMOUNT          |
|----------------------|--------------|-----------------|--------------|-------------------------------|------------------------------|-----------------|
|                      |              |                 | By           | Salary to Teaching Staff      | j                            |                 |
| To Opening balance   |              |                 |              | BASIC                         | 1,42,86,926.00               |                 |
| Cash in hand         | 31,090.28    |                 |              | DA                            | 10,85,551.00                 |                 |
| Cash at Bank         |              |                 |              | DA ARREARS                    | 1,92,728.00                  |                 |
| Syndicate Bank 6485  | 44,62,406.32 |                 |              | HRA                           | 22,72,468.00                 |                 |
| Syndicate Bank 6490  | 2,601.70     |                 |              | TA                            | 5,95,510.00                  |                 |
| Syndicate Bank 1610  | 26,503.63    | 441             |              | DA ON TA                      | 45,820.00                    |                 |
| Syndicate Bank 78987 | 11,901.29    |                 |              | DA ON TA ARREARS              | 7,776.00                     |                 |
| Bank of Baroda 6676  | 3,23,143.82  |                 |              | ARREARS ON CAS                | 30,586.00                    |                 |
| Syndicate Bank 23995 | 5,66,201.25  |                 |              |                               | -                            |                 |
| Fixed Deposits       | 79,600.00    | 55,03,448.29    |              | GROSS SALARIES                | 1,85,17,365.00               |                 |
|                      |              |                 |              | Less : Recovery               | 1,04,188.00                  | 1,84,13,177.00  |
| " SB Interest        |              |                 |              |                               |                              |                 |
| " State Salary Grant |              | 2,26,054.55     | "            | Salary to Non- Teaching Staff |                              |                 |
| State Salary Grant   |              | 2,62,90,617.00  |              | NON - TEACHING STAFF          |                              |                 |
|                      |              |                 |              | BASIC                         | 45,26,380.000                |                 |
|                      |              |                 |              | DA                            | 3,61,687,000                 |                 |
|                      |              |                 |              | DA ARREARS<br>HRA             | 68,740.000                   |                 |
|                      |              |                 |              | TA                            | 8,91,009.000<br>2,00,700.000 |                 |
|                      |              |                 |              | DA ONTA                       | 15.201.000                   | -               |
|                      |              |                 |              | DA ON TA ARREARS              | 36,972.000                   |                 |
|                      |              | and the second  |              |                               |                              |                 |
|                      |              | -               |              | MACPS Arrs.TA Arrs            | 69,080.000                   |                 |
|                      |              |                 |              | MACPS Aris, I A Aris          | 69,230.000                   | 62,38,999 000   |
|                      |              |                 |              |                               |                              |                 |
| Amount c/fd          |              | 3,20,20,119.840 | CONTRACTOR . | Amount c/fd                   |                              | 2,46,52,176.000 |