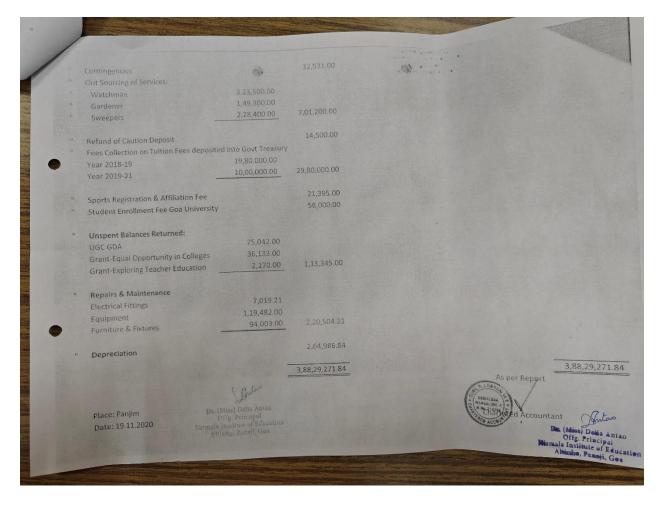

### RECEIPT AND PAYMENT ACCOUNT FOR THE YEAR ENDING ON 31<sup>ST</sup> MARCH,2019

| RECEIP               | TS           | AMOUNT          |              | PAYMENT                       | S                            | AMOUNT          |
|----------------------|--------------|-----------------|--------------|-------------------------------|------------------------------|-----------------|
|                      |              |                 | By           | Salary to Teaching Staff      | j                            |                 |
| To Opening balance   |              |                 |              | BASIC                         | 1,42,86,926.00               |                 |
| Cash in hand         | 31,090.28    |                 |              | DA                            | 10,85,551.00                 |                 |
| Cash at Bank         |              |                 |              | DA ARREARS                    | 1,92,728.00                  |                 |
| Syndicate Bank 6485  | 44,62,406.32 |                 |              | HRA                           | 22,72,468.00                 |                 |
| Syndicate Bank 6490  | 2,601.70     |                 |              | TA                            | 5,95,510.00                  |                 |
| Syndicate Bank 1610  | 26,503.63    | 441             |              | DA ON TA                      | 45,820.00                    |                 |
| Syndicate Bank 78987 | 11,901.29    |                 |              | DA ON TA ARREARS              | 7,776.00                     |                 |
| Bank of Baroda 6676  | 3,23,143.82  |                 |              | ARREARS ON CAS                | 30,586.00                    |                 |
| Syndicate Bank 23995 | 5,66,201.25  |                 |              |                               | -                            |                 |
| Fixed Deposits       | 79,600.00    | 55,03,448.29    |              | GROSS SALARIES                | 1,85,17,365.00               |                 |
|                      |              |                 |              | Less : Recovery               | 1,04,188.00                  | 1,84,13,177.00  |
| " SB Interest        |              |                 |              |                               |                              |                 |
| " State Salary Grant |              | 2,26,054.55     | "            | Salary to Non- Teaching Staff |                              |                 |
| State Salary Grant   |              | 2,62,90,617.00  |              | NON - TEACHING STAFF          |                              |                 |
|                      |              |                 |              | BASIC                         | 45,26,380.000                |                 |
|                      |              |                 |              | DA                            | 3,61,687,000                 |                 |
|                      |              |                 |              | DA ARREARS<br>HRA             | 68,740.000                   |                 |
|                      |              |                 |              | TA                            | 8,91,009.000<br>2,00,700.000 |                 |
|                      |              |                 |              | DA ONTA                       | 15.201.000                   | -               |
|                      |              |                 |              | DA ON TA ARREARS              | 36,972.000                   |                 |
|                      |              | and the second  |              |                               |                              |                 |
|                      |              | -               |              | MACPS Arrs.TA Arrs            | 69,080.000                   |                 |
|                      |              |                 |              | MACPS Aris, I A Aris          | 69,230.000                   | 62,38,999 000   |
|                      |              |                 |              |                               |                              |                 |
| Amount c/fd          |              | 3,20,20,119.840 | CONTRACTOR . | Amount c/fd                   |                              | 2,46,52,176.000 |