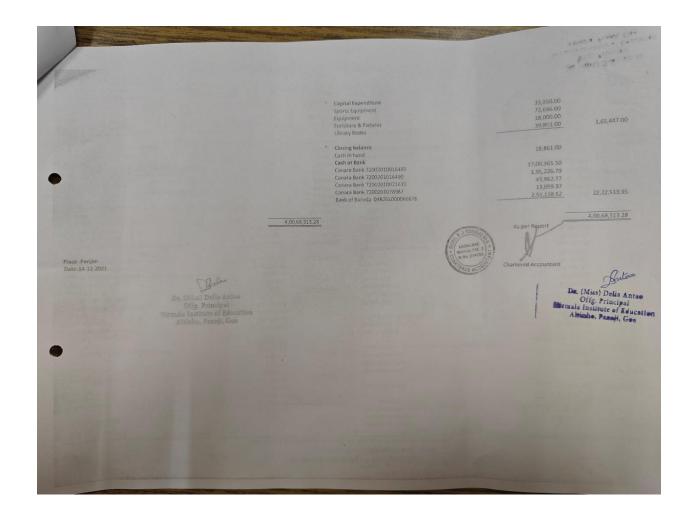

### RECEIPT AND PAYMENT ACCOUNT FOR THE YEAR ENDING ON 31<sup>ST</sup> MARCH,2019

| RECEIP               | TS           | AMOUNT          |              | PAYMENT                       | S                            | AMOUNT          |
|----------------------|--------------|-----------------|--------------|-------------------------------|------------------------------|-----------------|
|                      |              |                 | By           | Salary to Teaching Staff      | j                            |                 |
| To Opening balance   |              |                 |              | BASIC                         | 1,42,86,926.00               |                 |
| Cash in hand         | 31,090.28    |                 |              | DA                            | 10,85,551.00                 |                 |
| Cash at Bank         |              |                 |              | DA ARREARS                    | 1,92,728.00                  |                 |
| Syndicate Bank 6485  | 44,62,406.32 |                 |              | HRA                           | 22,72,468.00                 |                 |
| Syndicate Bank 6490  | 2,601.70     |                 |              | TA                            | 5,95,510.00                  |                 |
| Syndicate Bank 1610  | 26,503.63    | 441             |              | DA ON TA                      | 45,820.00                    |                 |
| Syndicate Bank 78987 | 11,901.29    |                 |              | DA ON TA ARREARS              | 7,776.00                     |                 |
| Bank of Baroda 6676  | 3,23,143.82  |                 |              | ARREARS ON CAS                | 30,586.00                    |                 |
| Syndicate Bank 23995 | 5,66,201.25  |                 |              |                               | -                            |                 |
| Fixed Deposits       | 79,600.00    | 55,03,448.29    |              | GROSS SALARIES                | 1,85,17,365.00               |                 |
|                      |              |                 |              | Less : Recovery               | 1,04,188.00                  | 1,84,13,177.00  |
| " SB Interest        |              |                 |              |                               |                              |                 |
| " State Salary Grant |              | 2,26,054.55     | "            | Salary to Non- Teaching Staff |                              |                 |
| State Salary Grant   |              | 2,62,90,617.00  |              | NON - TEACHING STAFF          |                              |                 |
|                      |              |                 |              | BASIC                         | 45,26,380.000                |                 |
|                      |              |                 |              | DA                            | 3,61,687,000                 |                 |
|                      |              |                 |              | DA ARREARS<br>HRA             | 68,740.000                   |                 |
|                      |              |                 |              | TA                            | 8,91,009.000<br>2,00,700.000 |                 |
|                      |              |                 |              | DA ONTA                       | 15.201.000                   | -               |
|                      |              |                 |              | DA ON TA ARREARS              | 36,972.000                   |                 |
|                      |              | and the second  |              |                               |                              |                 |
|                      |              | -               |              | MACPS Arrs.TA Arrs            | 69,080.000                   |                 |
|                      |              |                 |              | MACPS Aris, I A Aris          | 69,230.000                   | 62,38,999 000   |
|                      |              |                 |              |                               |                              |                 |
| Amount c/fd          |              | 3,20,20,119.840 | CONTRACTOR . | Amount c/fd                   |                              | 2,46,52,176.000 |