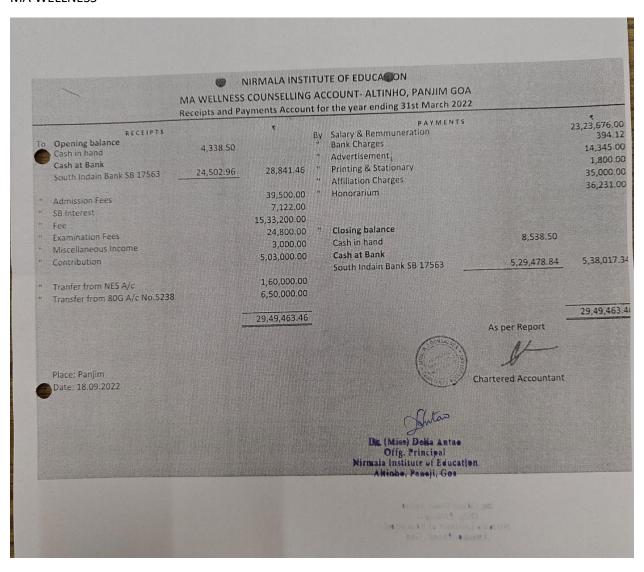

### RECEIPT AND PAYMENT ACCOUNT FOR THE YEAR ENDING ON 31<sup>ST</sup> MARCH,2019

| RECEIP               | TS           | AMOUNT          |              | PAYMENT                       | S                            | AMOUNT          |
|----------------------|--------------|-----------------|--------------|-------------------------------|------------------------------|-----------------|
|                      |              |                 | By           | Salary to Teaching Staff      | j                            |                 |
| To Opening balance   |              |                 |              | BASIC                         | 1,42,86,926.00               |                 |
| Cash in hand         | 31,090.28    |                 |              | DA                            | 10,85,551.00                 |                 |
| Cash at Bank         |              |                 |              | DA ARREARS                    | 1,92,728.00                  |                 |
| Syndicate Bank 6485  | 44,62,406.32 |                 |              | HRA                           | 22,72,468.00                 |                 |
| Syndicate Bank 6490  | 2,601.70     |                 |              | TA                            | 5,95,510.00                  |                 |
| Syndicate Bank 1610  | 26,503.63    | 441             |              | DA ON TA                      | 45,820.00                    |                 |
| Syndicate Bank 78987 | 11,901.29    |                 |              | DA ON TA ARREARS              | 7,776.00                     |                 |
| Bank of Baroda 6676  | 3,23,143.82  |                 |              | ARREARS ON CAS                | 30,586.00                    |                 |
| Syndicate Bank 23995 | 5,66,201.25  |                 |              |                               | -                            |                 |
| Fixed Deposits       | 79,600.00    | 55,03,448.29    |              | GROSS SALARIES                | 1,85,17,365.00               |                 |
|                      |              |                 |              | Less : Recovery               | 1,04,188.00                  | 1,84,13,177.00  |
| " SB Interest        |              |                 |              |                               |                              |                 |
| " State Salary Grant |              | 2,26,054.55     | "            | Salary to Non- Teaching Staff |                              |                 |
| State Salary Grant   |              | 2,62,90,617.00  |              | NON - TEACHING STAFF          |                              |                 |
|                      |              |                 |              | BASIC                         | 45,26,380.000                |                 |
|                      |              |                 |              | DA                            | 3,61,687,000                 |                 |
|                      |              |                 |              | DA ARREARS<br>HRA             | 68,740.000                   |                 |
|                      |              |                 |              | TA                            | 8,91,009.000<br>2,00,700.000 |                 |
|                      |              |                 |              | DA ONTA                       | 15.201.000                   | -               |
|                      |              |                 |              | DA ON TA ARREARS              | 36,972.000                   |                 |
|                      |              | and the second  |              |                               |                              |                 |
|                      |              | -               |              | MACPS Arrs.TA Arrs            | 69,080.000                   |                 |
|                      |              |                 |              | MACPS Aris, I A Aris          | 69,230.000                   | 62,38,999 000   |
|                      |              |                 |              |                               |                              |                 |
| Amount c/fd          |              | 3,20,20,119.840 | CONTRACTOR . | Amount c/fd                   |                              | 2,46,52,176.000 |