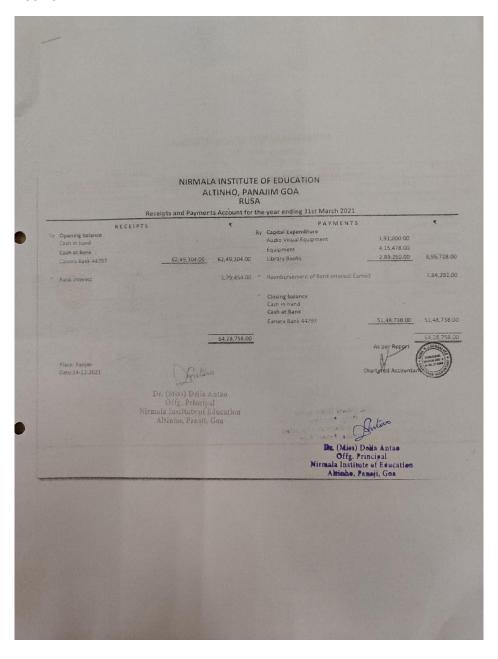

### RECEIPT AND PAYMENT ACCOUNT FOR THE YEAR ENDING ON 31<sup>ST</sup> MARCH,2019

| RECEIP               | TS           | AMOUNT          |              | PAYMENT                       | S                            | AMOUNT          |
|----------------------|--------------|-----------------|--------------|-------------------------------|------------------------------|-----------------|
|                      |              |                 | By           | Salary to Teaching Staff      | j                            |                 |
| To Opening balance   |              |                 |              | BASIC                         | 1,42,86,926.00               |                 |
| Cash in hand         | 31,090.28    |                 |              | DA                            | 10,85,551.00                 |                 |
| Cash at Bank         |              |                 |              | DA ARREARS                    | 1,92,728.00                  |                 |
| Syndicate Bank 6485  | 44,62,406.32 |                 |              | HRA                           | 22,72,468.00                 |                 |
| Syndicate Bank 6490  | 2,601.70     |                 |              | TA                            | 5,95,510.00                  |                 |
| Syndicate Bank 1610  | 26,503.63    | 441             |              | DA ON TA                      | 45,820.00                    |                 |
| Syndicate Bank 78987 | 11,901.29    |                 |              | DA ON TA ARREARS              | 7,776.00                     |                 |
| Bank of Baroda 6676  | 3,23,143.82  |                 |              | ARREARS ON CAS                | 30,586.00                    |                 |
| Syndicate Bank 23995 | 5,66,201.25  |                 |              |                               | -                            |                 |
| Fixed Deposits       | 79,600.00    | 55,03,448.29    |              | GROSS SALARIES                | 1,85,17,365.00               |                 |
|                      |              |                 |              | Less : Recovery               | 1,04,188.00                  | 1,84,13,177.00  |
| " SB Interest        |              |                 |              |                               |                              |                 |
| " State Salary Grant |              | 2,26,054.55     | "            | Salary to Non- Teaching Staff |                              |                 |
| State Salary Grant   |              | 2,62,90,617.00  |              | NON - TEACHING STAFF          |                              |                 |
|                      |              |                 |              | BASIC                         | 45,26,380.000                |                 |
|                      |              |                 |              | DA                            | 3,61,687,000                 |                 |
|                      |              |                 |              | DA ARREARS<br>HRA             | 68,740.000                   |                 |
|                      |              |                 |              | TA                            | 8,91,009.000<br>2,00,700.000 |                 |
|                      |              |                 |              | DA ONTA                       | 15.201.000                   | -               |
|                      |              |                 |              | DA ON TA ARREARS              | 36,972.000                   |                 |
|                      |              | and the second  |              |                               |                              |                 |
|                      |              | -               |              | MACPS Arrs.TA Arrs            | 69,080.000                   |                 |
|                      |              |                 |              | MACPS Aris, I A Aris          | 69,230.000                   | 62,38,999 000   |
|                      |              |                 |              |                               |                              |                 |
| Amount c/fd          |              | 3,20,20,119.840 | CONTRACTOR . | Amount c/fd                   |                              | 2,46,52,176.000 |