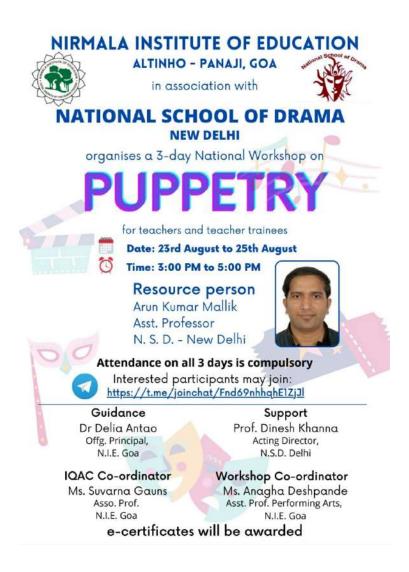

Ph.D. Research Scholars, Special Educators, teacher trainees, etc. across the country.

The speaker stated that infodemic is a 'Pandemic of Information' and highlighted its severity on innocent minds. She emphasised that a 'vaccination for an infodemic is media literacy' as it helps in accessing, analysing, evaluating and creating true, relevant and meaningful media. Ms. Pathak stressed on the important role of teachers in media literacy in being conscious of the content they share, verifying the accuracy of the data and imparting basic netiquettes to pupils in order to make them responsible netizens of the country.

All the participants were awarded an e-certificate in appreciation of their participation.











# 3-day National Workshop on Puppetry for teachers and teacher trainees



#### REPORT ON THE PUPPETRY WORKSHOP

Nirmala Institute of Education, Altinho, Goa, in association with the National School of Drama, New Delhi, had organised a 3-day National Workshop on Puppetry for teachers and teacher trainees from 23<sup>rd</sup> August to 25<sup>th</sup> August 2021. The Workshop was conducted under the guidance of the Principal, Dr. Delia Antao; Ms. Suvarna Gauns, Associate Professor and the IQAC Co-ordinator and Ms. Anagha Deshpande, Assistant Professor and Workshop Co-ordinator. The objective of the workshop was to integrate theatre into subject pedagogies, in order to make the teaching-learning process more effective and enjoyable.

Mr. Arun Kumar Mallik, Assistant Professor at the National School of Drama, New Delhi, was the resource person for the workshop. H