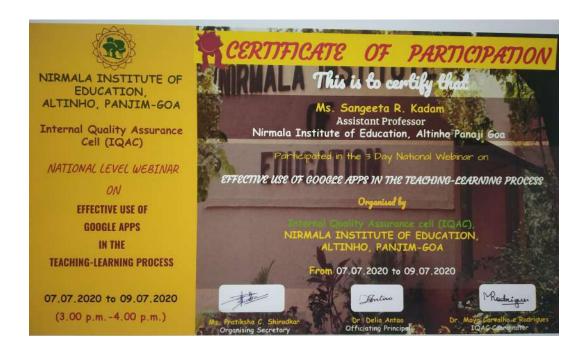

----------------------------------|---------------|
|----------------------------------------------------------------------------------------------------------------------------------------------------------------|----------------------------------|---------------|

3.2.2 Number of workshops/seminars/conferences including programs conducted on Research Methodology, Intellectual Property Rights (IPR) and entrepreneurship during the last five years

#### 2020-2021

# A two-week Faculty Development programme on skills for online teaching



#### **Effective Use of Google Apps**

A National Webinar entitled 'Effective Use of Google Apps' to enhance the teaching learning process was held on 07th - 9th July 2020, in which about 250 teachers from various schools/higher secondaries participated.



#### **NEP 2020: Transforming School Education**



A webinar jointly on NEP titled, "NEP 2020: Transforming School Education" on 12th August 2020, organised by Nirmala Institute of Education, Altinho Panaji Goa under IQAC (NIE)

Topics covered by Ms. Sangeeta Kadam were,

New pedagogical structure 5+3.

- 1. Early Childhood Care and Education: The Foundation of Learning
- 2. Foundational Literacy and Numeracy: An Urgent & Necessary Prerequisite to Learning
- 3. Curtailing Dropout Rates and Ensuring Universal Access to Education at All Levels.
- 4. Curriculum and Pedagogy in Schools: Learning Should be Holistic, Integrated, Enjoyable, and Engaging.

Restructuring school curriculum and pedagogy in a new 5+3+3+4 design

- 1. Holistic development of learners
- 2. Empower students through fl