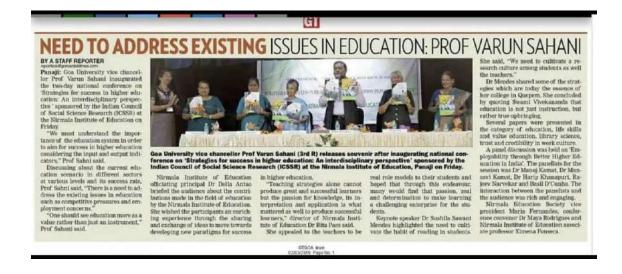

# National conference at Nirmala Institute

PANJIM: Nirmala Institute of Education, Altinho, Panjim, will be organizing a National Conference on 'Strategies for success in Higher Education: An Interdisciplinary Perspective" sponsored by the Indian Council of Social Science Research (ICSSR) on March 1 and 2 at Nirmala Institute of Education from 9 am to 5 pm. The National Conference aims at bringing together people from different academic backgrounds to share their perspective about the emerging strategies in their respective fields. Through this Conference, it is our endeavour to provide a platform to initiate such collaborative inter-disciplinary efforts and ensure that they gain momentum. The main aim in introducing inter-disciplinary courses and programmes is to integrate the contributions of different academic disciplines or fields of study so that topics, problems and phenomenon under study are explored and interpreted in a holistic way.