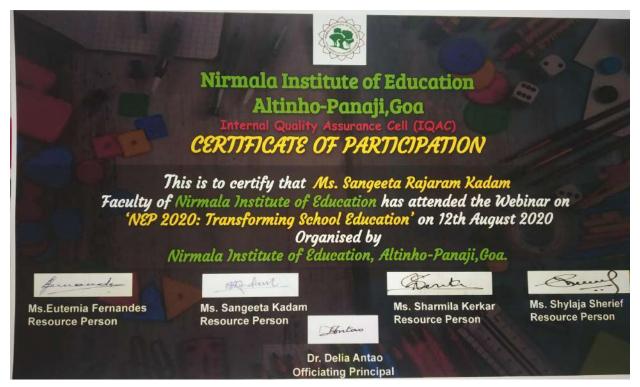

# 3.2.2 Number of workshops/seminars/conferences including programs conducted on Research Methodology, Intellectual Property Rights (IPR) and entrepreneurship during the last five years

#### 2018-2019