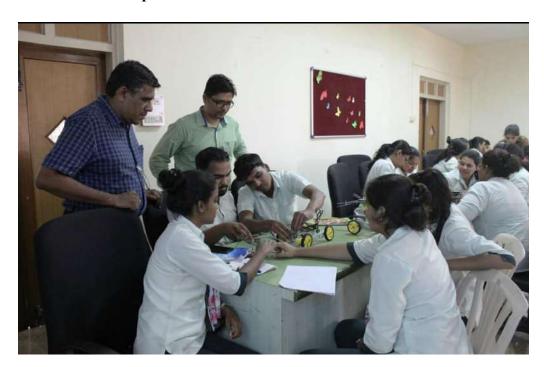

#### **Robotics Workshop**

**Assessment Activities in Konkani** 

| A | 24/1/19 | Wes on Question taker               | Setting 1 the paration of Bluepre        | RP Mrs Swarma<br>School Gauns |
|---|---------|-------------------------------------|------------------------------------------|-------------------------------|
| 3 | _S/No   |                                     | Name of School                           | Jel. No. Sign                 |
| 4 | 01      | MRS FLAVIA AURORA CONTINHO EBARRETO |                                          |                               |
|   | 02      | MRS SANJYOT JITESH DALAL            | LOURDES CONVENTHIGH SCHOOL SALIG         | 10 2401101                    |
| 1 | 03      | Mrs. Asma-K.A. Shaikh               | Anjuman . H. I. High School , Vasco-Good | 2513635 dug                   |
|   | - 04    | Mrs. Remediana Xavier Dices         | st- Xavier's HIS Velim Salcette la       | 2773597 Jan                   |
| 4 | 05      | Mir Neha B. Pormekou                | St. Maris Convent High School, Mapula    | 226 2241 0131                 |
|   | 06      | MRS. PLENCY FERNANDES               | OUR LADY OF CARMEL HIGH SCHOOL,          |                               |
|   | 07 -    | MRS. MAYA M. JALMI                  | MARY IMMACULATE LIRLS HIGH               | 242 1932                      |
|   | 08      | No. Neelom A-BrobhuDesai            | Nidhya Whas High School, Thona Costation | 2551485 NO                    |
|   | 09      | Mr. AARTI HART KADAM                | OUR LADY OF LOURDES HIGH SCHOOL          | 901409497 December            |
|   | . 10    | MIS SMITA M. NAIK KARMALI           | appropriate conception High school       | 9765676831 Su                 |
|   | 11      | Ms: Sushma S. Holarnekar            | St. Josephi High school - Perper         | 6 9673664765 Habr             |
|   | 1 12    | Mr. Abbyt G. Pednekar               | Guraclas & Gauns Men Hogy schol Sank     | W 9623288647 F                |
|   | 13.     | Ms. Anisha Azavedo                  | St. Anthony's High School, Guin          |                               |
|   | 14      | Mrs Isabella F. Afonso              | Presentation Convent H.S., Margao        | 9823250567                    |
| 1 | 15      | MRS. SHILPA. M. BORKAR              | POPULAR HIGH SCHOOL - MARGAO             | 9850926060                    |
| 4 | 16      | Mrs. Alisha Coutinho                | St. Theresa of Jesus High School-Canan   | 1111010                       |
|   | 17.     | MR. ELLITON J.A. FERNANDES          | LOYOLA HIGH SCHOOL, MARGAO               |                               |
|   | 18      | Mrs. Deepali Naila                  |                                          |                               |
|   |         |                                     | Bhatilear Model High School Marg         | 20 10 23 93 644 Cadare        |
| - |         | Mrs Elvina Fatima De Souge          | Holy Family High School Power            | Off. Principal                |