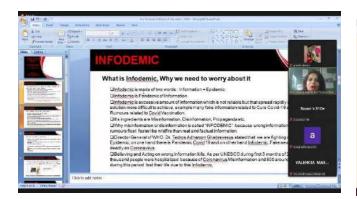

#### Importance of Intellectual Property Law in Today's World'

A workshop on 'Copyrights and Trademarks as Intellectual Property Rights' was organised for the College Faculty and the B.Ed. teacher trainees of the F.Y.B.Ed. by Dr. Saba V. M. Da Silva, Principal of G. R. Kare College of Law, Margao – Goa on 27<sup>th</sup> August, 2018.

Focus of the session for the Faculty was on understanding the:

- · Rationale behind IPRs and their protection.
- · Different Intellectual Property Rights (IPRs) and their relevance.
- · Different types of IPR's, their characteristics and types.

Focus of the session for the F.Y.B.Ed. teacher trainees was on understanding the:

- · Rationale behind IPRs and their protection
- · Different Intellectual Property Rights (IPRs) and their relevance
- · Place of Copyrights and Trademarks as IPRs with reference to legislation