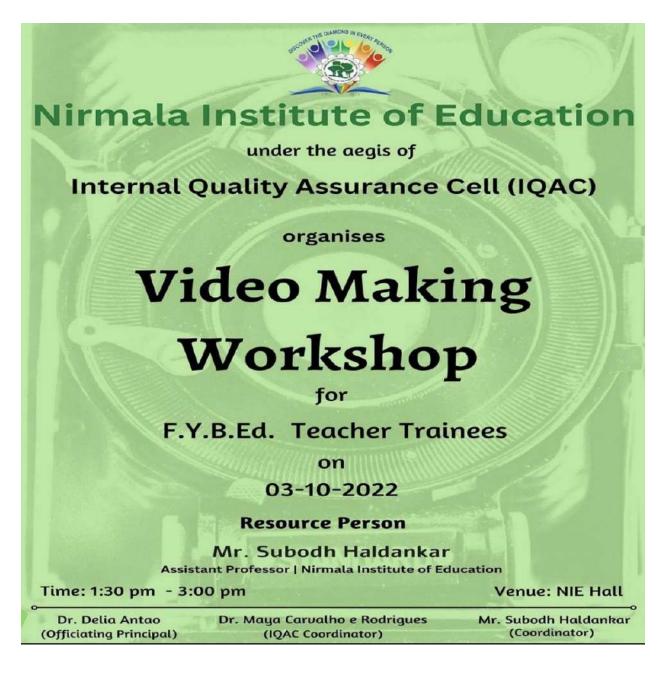

in association with the IQAC Cell of Nirmala Institute of Education Altinho-Panaji, Goa

invites you to a webinar on

# RESILIENCE a path to a stronger self

Learn to

- \*Create a resilient mindset
- \*Foster self-compassion
- \*Deal with your inner critic



Resource Person
Sameer Cuncolkar
Wellness Counsellor

December 12 | 6 PM to 7 PM

3.2.2 Number of workshops/seminars/conferences including programs conducted on Research Methodology, Intellectual Property Rights (IPR) and entrepreneurship during the last five years

2022-2023

International Conference on 'Incorporating Elements of Theatre into Pedagogy at Different Levels of Education.'



# One day Faculty Development Program on 'An Immersive Art Experience'



## **Handmade Paper Making workshop**



#### Workshop on Video Making



**Block Printing on Cloth & Paper Workshop.** 



**Workshop titled 'Language Is For Everyone** 



# **Research Writing Workshop**

#### "THE SECRET OF GETTING AHEAD IS GETTING STARTED." - MARK TWAIN

Increase your

academic

performance score

(API) by publishing

right



nieadira21@gmail.com niegoa@gmail.com adira.org.in@gmail.com +91 9821030533 +919011545383





Nirmala Institute of Education (Goa)
&

Adira: Center for Disability Management, Inclusion & Empowerment (Mumbai)

ANNOUNCES

Research Writing
Workshop

## **OBJECTIVES**

- To develop language skills required for research writing
- To differentiate between research writing and other forms of writings
- To develop the ability of writing Arguments, Cause and Effect, Comparisons, Definitions, Illustrations, Generalizations
-