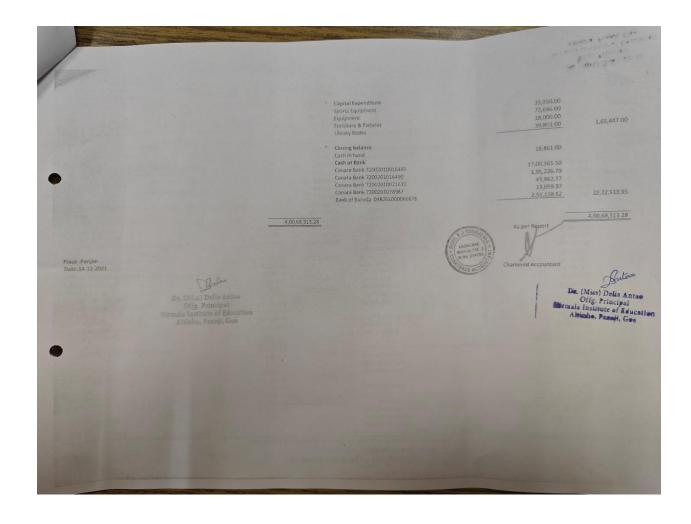

|                     | Year 3 - 2020-21                                                                                                |                |
|---------------------|-----------------------------------------------------------------------------------------------------------------|----------------|
| diturel             | Item of expenditure (for ex. construction of building, purchase of new equipments, furniture and fixtures etc.) | (INR in Lakhs) |
|                     |                                                                                                                 | 33,950         |
| Capital Expenditure | Sports Equipment                                                                                                | 73,696         |
| Capital Expenditure | Equipment                                                                                                       |                |

| Capital Expenditure | Furniture & Fixtures                | 13,000    |
|---------------------|-------------------------------------|-----------|
| Capital Expenditure | Library Books                       | 39,801    |
| Revenue Expenditure | Purchase or Development of Software | 1,534     |
| Capital Expenditure | Library Books (RUSA)                | 2,89,250  |
| Capital Expenditure | Audio Visual Equipment (RUSA)       | 1,91,000  |
| Capital Expenditure | Equipments (RUSA)                   | 4,15,478  |
| Capital Expenditure | Computers (IT)                      | 77,757    |
| Capital Expenditure | Furniture (PGDGC)                   | 5,200     |
| Capital Expenditure | Psychological Test Material (PGDGC) | 200       |
|                     | Total                               | 11,45,276 |