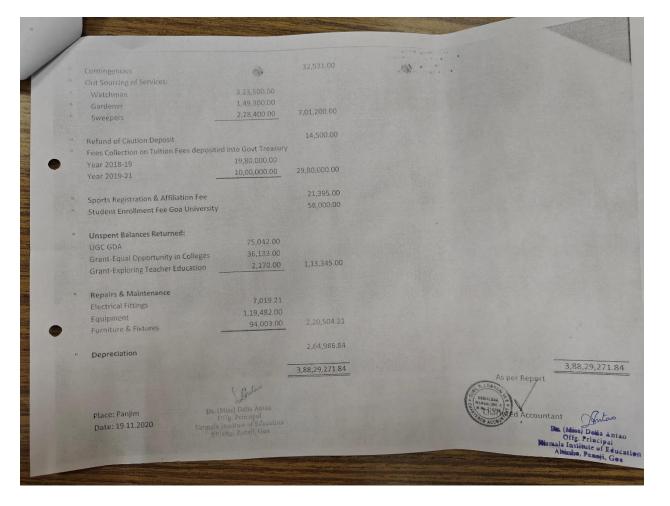

|                     | Year 3 - 2020-21                                                                                                |                |
|---------------------|-----------------------------------------------------------------------------------------------------------------|----------------|
| diturel             | Item of expenditure (for ex. construction of building, purchase of new equipments, furniture and fixtures etc.) | (INR in Lakhs) |
|                     |                                                                                                                 | 33,950         |
| Capital Expenditure | Sports Equipment                                                                                                | 73,696         |
| Capital Expenditure | Equipment                                                                                                       |                |

| Capital Expenditure | Furniture & Fixtures                | 13,000    |
|---------------------|-------------------------------------|-----------|
| Capital Expenditure | Library Books                       | 39,801    |
| Revenue Expenditure | Purchase or Development of Software | 1,534     |
| Capital Expenditure | Library Books (RUSA)                | 2,89,250  |
| Capital Expenditure | Audio Visual Equipment (RUSA)       | 1,91,000  |
| Capital Expenditure | Equipments (RUSA)                   | 4,15,478  |
| Capital Expenditure | Computers (IT)                      | 77,757    |
| Capital Expenditure | Furniture (PGDGC)                   | 5,200     |
| Capital Expenditure | Psychological Test Material (PGDGC) | 200       |
|                     | Total                               | 11,45,276 |