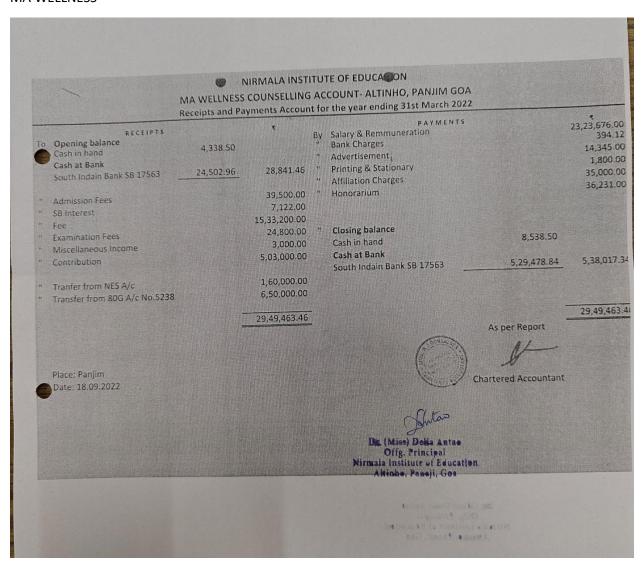

| 14,03,168.00<br>1,40,316.80 | 12,62,851.20 |
|                                                                         |                                |              | Equipment<br>Depreciation                                                 | 29,07,787.00<br>4,36,168.05 | 24,71,618.95 |
|                                                                         |                                | 57,32,311.15 |                                                                           |                             | 57,32,311.15 |

As per information, documents and books of accounts produced before us.

As per Report

For Gonsalves & Nayak Chartered Accountants Mem. No.

Date: 21.09.2019

Place: \_\_\_

(Unit of Nirmala Institute of Education )

#### **MA WELLNESS**



# MA WELLNESS COUNSELLING ACCOUNT- ALTINHO, PANJIM GOA

Balance Sheet As At 31st March 2022

| LIABILITIES                                     |             | ₹           | ASSETS                     |               | <b>3</b> |
|-------------------------------------------------|-------------|-------------|----------------------------|---------------|----------|
| Loans & Advances                                |             |             | Cash & Bank balances       |               |          |
| As per Last year Balancesheet                   |             | 1,38,000.00 | Cash in hand               | 8,538.50      |          |
|                                                 |             |             | Cash at Bank               |               |          |
| Advance from Rain Tree