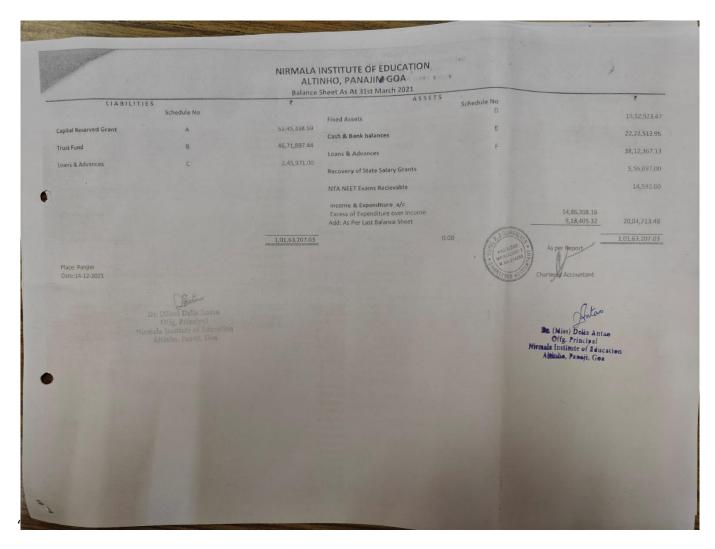

| Leave Travel Concession                                             |              | 39,490.00       |
|    | Eletricity Charges                                                  |              | 33,020.00       |
|    | Dress Allowance                                                     |              | 75,441.00       |
|    | Registration Fees for Seminars                                      |              | 52,590.00       |
|    | Demo Lessons Expenses                                               |              | 4,900.00        |
|    | eent Expenditure by Principal                                       |              | 200.00          |
|    |                                                                     |              | 7,260.00        |

Place: Panjim Date:14-12-2021



**RECEIPTS AND PAYMENTS FOR THE YEAR 2022** 

## NIRMALA INSTITUTE OF EDUCATION ALTINHO, PANAJIM GOA Receipts and Payments Account for the year ending 31st March 2022

|     | procure                                 |                | *