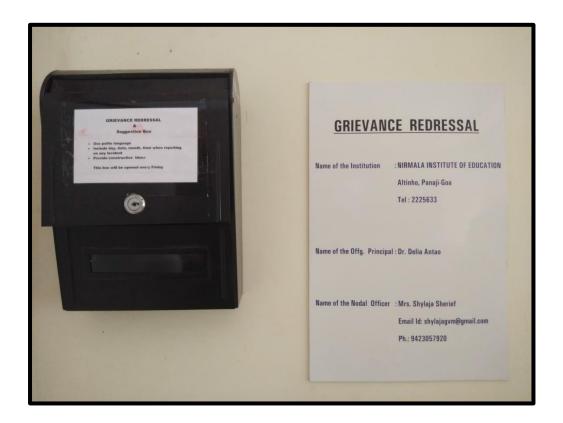

#### **Mechanism of Grievance Redressal**

With reference to the circular regarding Public Grievances (UGC communication D.O. No. 71-1/2013(PG) dated 5<sup>th</sup> February 2019) a Grievance Redressal Mechanism in the College has been established to address the student grievances. To support this mechanism, we have put up a notice board with the required details along with a grievance redressal box which will be opened every Friday in the presence of the Principal and members of the Grievance Redressal Committee of the college. The 3-member committee will ensure that grievances are sorted out internally in a judicious manner Also the students can lodge in their complaints to the email id provided by the committee. In addition to this, the Grievance Redressal committee would meet every three months to discuss the matters addressed.

Kindly find the photograph of the notice board with details supporting the above mentioned information.