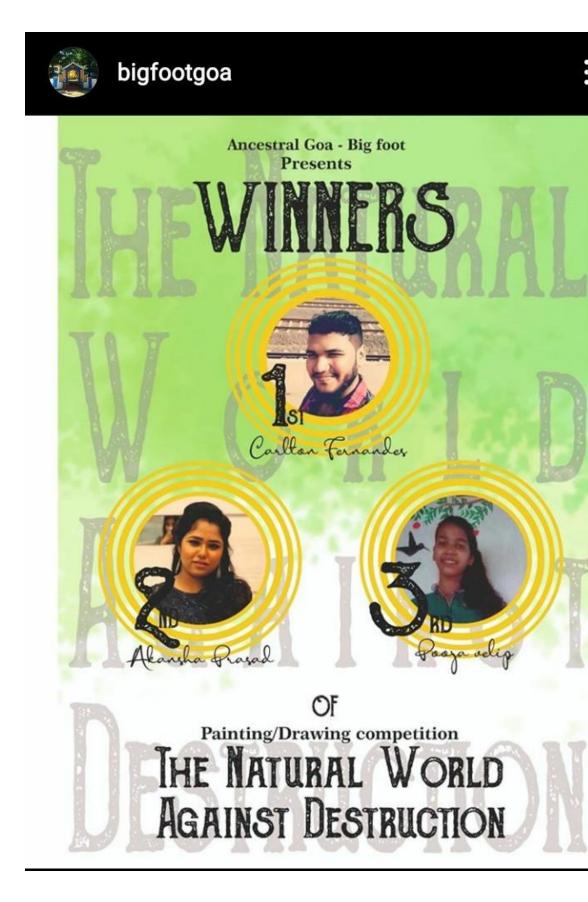

ara man

Dr. Flory Pereira Convenor **Extension** Activities committee and P.E.S Medical Center

Ms. Lochan Narvekar Ms. Sanjana Nigalye Coordinators

haneka

Bunter Dr. V. J. Pissurlekar

Principal

### Drawing Competition -Natural World against destruction > Inbox



Ancestral Goa Bi... 10/8/2020

☆

•

Congratulations! On winning the 1st place in the Drawing Competition -Natural World against destruction, organized by Ancestral Goa - Bigfoot. We wish you all the best in all your future endeavors.

please find the attached pdf file below of your certificate.

---

Ancestral Goa
 Big Foot - Loutolim
 www.ancestralgoa.com
 www.facebook.com/bigfootgoa
 www.bigfootgoa.com



# WINNER

of the drawing competition "Natural world against destruction"

alton D, Miss: ez

Has won the 1st place











## Yuva जागृती

Organized by Goa State Biodiversity Board Conceived and executed by Abhivyaktee-Panaji

#### **Certificate of Achievement**

This is to certify that

Dale Dias

has secured the **First** place in the **Meme Making competition** at the national-level event **Yuva Jagruti 2021**.

> We wish you the best in future endeavours!

Dr Pradip Sarmokadam Member secretary Goa State Biodiversity Board

14/21415

Sandip Deshpande President Abhivyaktee

Date- 21-02-2021







## Yuva जागृती

Organized by Goa State Biodiversity Board Conceived and executed by Abhivyaktee-Panaji

#### **Certificate of Achievement**

This is to certify that

Dale Dias

has secured the **Third** place in the **Reel Ad Making competition** at the national-level event **Yuva Jagruti 2021.** 

We wish