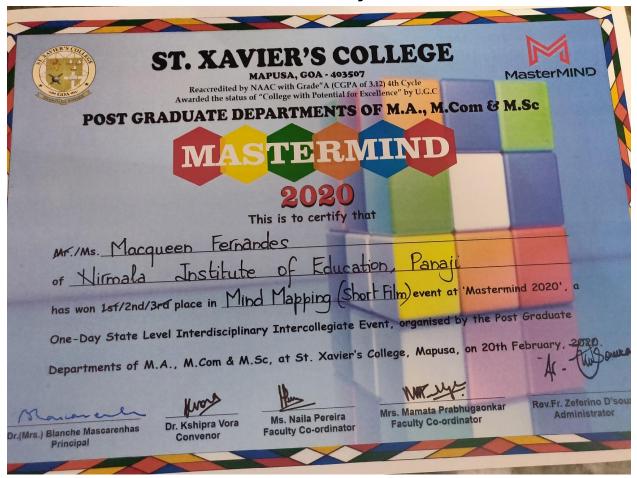

|



Gender Champions - Goa University







Awards received in the year 2019-2020





| MasterMind<br>Martin Control of States of College with Potential for Excellence" by U.G.C.<br>MARTIN OF MARK OF MA |
|----------------------------------------------------------------------------------------------------------------------------------------------------------------------------------------------------------------------------------------------------------------------------------------------------------------------------------------------------------------------------------------------------------------------------------------------------------------------------------------------------------------------------------------------------------------------------------------------------------------------------------------------------------------------------------------------------