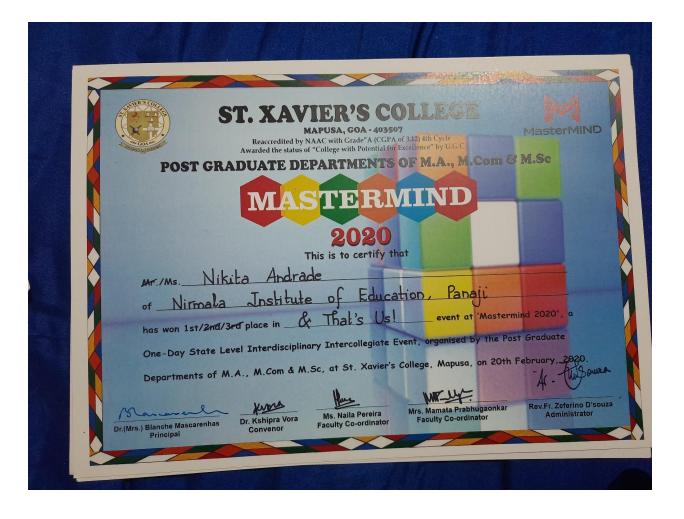

|













|                         | ST. XAV                                 | TER'S CO                                  | DLLEGE                  |                             |
|-------------------------|-----------------------------------------|-------------------------------------------|-------------------------|-----------------------------|
| A COLUMN                | N                                       | APUSA, GOA - 40350                        | 7<br>of 3.12) 4th Cycle | MasterMIND                  |
| POST                    | Awarded the status o                    | f "College with Potential for             | OF M.A., M.Com          | @ M.Sc                      |
|                         |                                         |                                           |