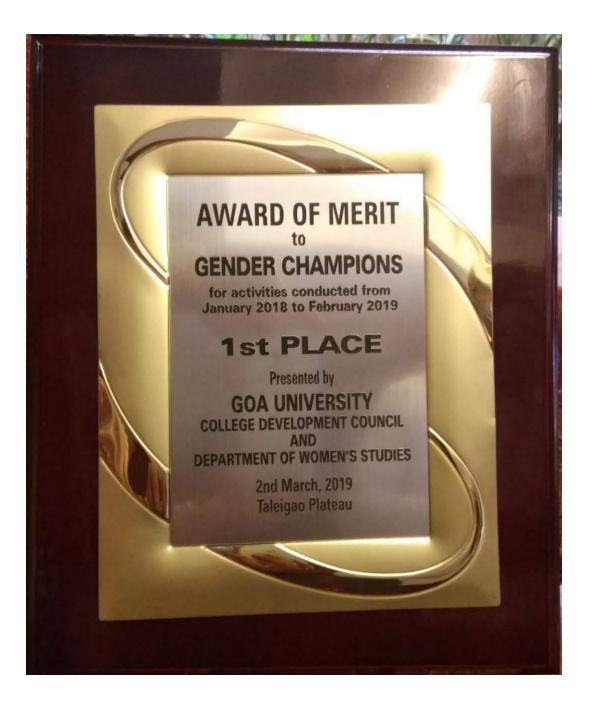

|



Gender Champions - Goa University







Awards received in the year 2019-2020





| MasterMind<br>Martin Control of States of College with Potential for Excellence" by U.G.C.<br>MARTIN OF MARK OF MA |
|---------------------------------------------------------------------------------------------------------------------------------------------------------------------------------------------------------------------------------------------------------------------------------------------------------------------------------------------------------------------------------------------------------------------------------------------------------------------------------------------------------------------------------------------------------------------------------------------------------------------------------------------------------