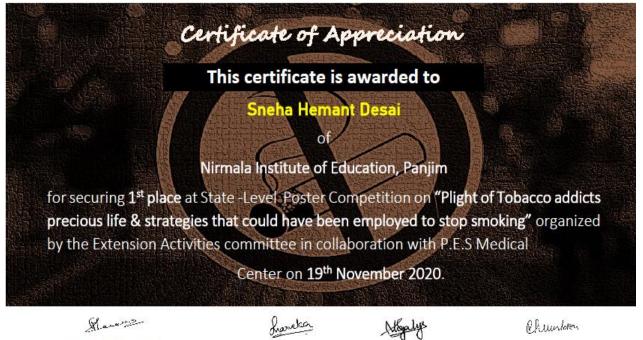

|                                                                                                                           |



0 DIOCESAN SOCIETY OF EDUCATION'S Rosary College of Commerce and Arts Navelim, Salcete, Goa. Re-accredited by NAAC with Grade 'A' CERTIFICATE OF MERIT THIS IS TO CERTIFY THAT Mr./Ms. Andria Ruby Antao of Nirmala Institute of Education, Payin, Coor. won the 2nd place in LIT. STAR 1.0: A State Level Quiz Competition on English Literature organised by the Department of English of Rosary College of Commerce & Arts, Navelim on 16th March, 2023. us Helic M. Barretto Assoc. Prof Priya Viegas (Head of Department) (Principal) Rev. Fr. Gabriel Coutinho (Administrator)











Ponda Education Society's Ravi S. Naik College of Arts and Science, Farmagudi, Ponda-Goa



Alara man

Dr. Flory Pereira Convenor **Extension** Activities committee and P.E.S Medical Center

Ms. Lochan Narvekar Ms. Sanjana Nigalye Coordinators

haneka

Bunter Dr. V. J. Pissurlekar

Principal

### Drawing Competition -Natural World against destruction > Inbox



Ancestral Goa Bi... 10/8/2020

☆

•

Congratulations! On winning the 1st place in the Drawing Competition -Natural World against destruction, organized by Ancestral Goa - Bigfoot. We wish you all the best in all your future endeavors.

please find the attached pdf file below of your certificate.

---

Ancestral Goa
 Big Foot - Loutolim
 www.ancestralgoa.com
 www.facebook.com/bigfootgoa
 www.bigfootgoa.com



# WINNER

of the drawing competition "Natural world against destruction"

alton D, Miss: ez

Has won the 1st place