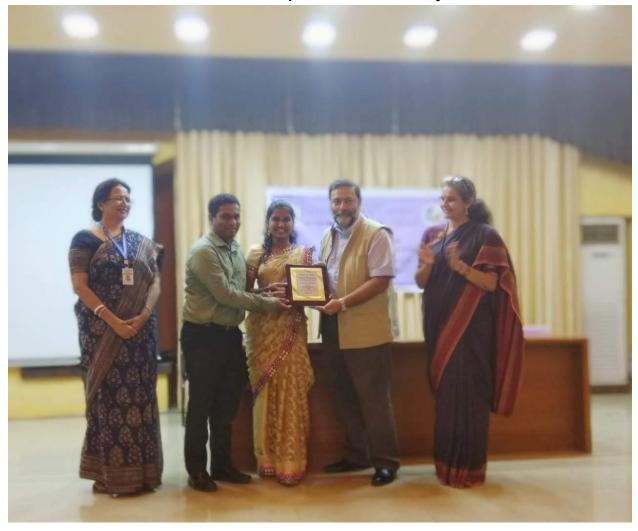

|



Gender Champions - Goa University







Awards received in the year 2019-2020





| MasterMind<br>Martin Control of States of College with Potential for Excellence" by U.G.C.<br>MARTIN OF MARK OF MA |
|-------------------------------------------------------------------------------------------------------------------------------------------------------------------------------------------------------------------------------------------------------------------------------------------------------------------------------------------------------------------------------------------------------------------------------------------------------------------------------------------------------------------------------------------------------------------------------------------------------------------------------------------------------