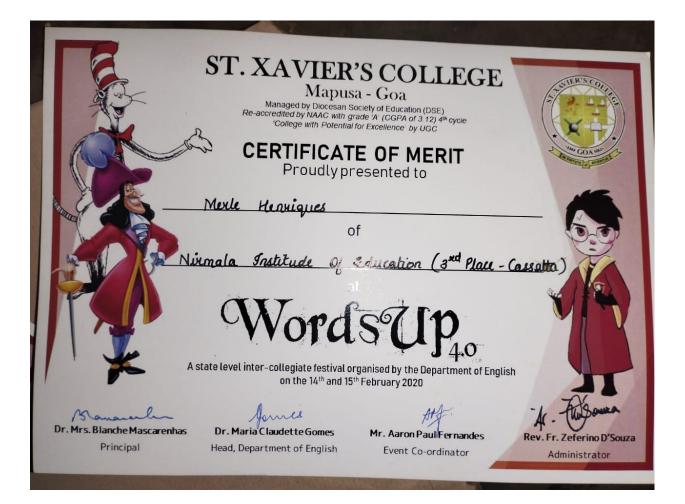

|   | Inter-College Event Organized By<br>Department of Geography & Research Co                           | enter                                                                                                                                                                                                                                                                                                                                                                                                                                                                                                                                                                                                                                                                                                                                                                                                                                                                                                                                                                                                                                                                                                                                                                                                                                                                                                                                                                                                                                                                                                                                                                                                                                                                                                                                                                                                                                                                                                                                                                                                                                                                                                                          | N     |
|---|-----------------------------------------------------------------------------------------------------|--------------------------------------------------------------------------------------------------------------------------------------------------------------------------------------------------------------------------------------------------------------------------------------------------------------------------------------------------------------------------------------------------------------------------------------------------------------------------------------------------------------------------------------------------------------------------------------------------------------------------------------------------------------------------------------------------------------------------------------------------------------------------------------------------------------------------------------------------------------------------------------------------------------------------------------------------------------------------------------------------------------------------------------------------------------------------------------------------------------------------------------------------------------------------------------------------------------------------------------------------------------------------------------------------------------------------------------------------------------------------------------------------------------------------------------------------------------------------------------------------------------------------------------------------------------------------------------------------------------------------------------------------------------------------------------------------------------------------------------------------------------------------------------------------------------------------------------------------------------------------------------------------------------------------------------------------------------------------------------------------------------------------------------------------------------------------------------------------------------------------------|-------|
|   | <u>8<sup>th</sup></u> September 20 <u>18</u>                                                        | and the to the transmitten                                                                                                                                                                                                                                                                                                                                                                                                                                                                                                                                                                                                                                                                                                                                                                                                                                                                                                                                                                                                                                                                                                                                                                                                                                                                                                                                                                                                                                                                                                                                                                                                                                                                                                                                                                                                                                                                                                                                                                                                                                                                                                     | T     |
|   | erbairie A ar                                                                                       | The second is th |       |
|   | CERTIFICATE                                                                                         | - Len                                                                                                                                                                                                                                                                                                                                                                                                                                                                                                                                                                                                                                                                                                                                                                                                                                                                                                                                                                                                                                                                                                                                                                                                                                                                                                                                                                                                                                                                                                                                                                                                                                                                                                                                                                                                                                                                                                                                                                                                                                                                                                                          | L     |
|   | This is to certify that Mr. / Miss. MERLE HENRIQUES                                                 | arrenter ladien                                                                                                                                                                                                                                                                                                                                                                                                                                                                                                                                                                                                                                                                                                                                                                                                                                                                                                                                                                                                                                                                                                                                                                                                                                                                                                                                                                                                                                                                                                                                                                                                                                                                                                                                                                                                                                                                                                                                                                                                                                                                                                                |       |
|   | from Nirmala Institute of Education, Panaji Goa                                                     | i need                                                                                                                                                                                                                                                                                                                                                                                                                                                                                                                                                                                                                                                                                                                                                                                                                                                                                                                                                                                                                                                                                                                                                                                                                                                                                                                                                                                                                                                                                                                                                                                                                                                                                                                                                                                                                                                                                                                                                                                                                                                                                                                         |       |
|   | participated in METAMORPHOSIS (Model- Making) at "                                                  | GEOGRAPHIZE",                                                                                                                                                                                                                                                                                                                                                                                                                                                                                                                                                                                                                                                                                                                                                                                                                                                                                                                                                                                                                                                                                                                                                                                                                                                                                                                                                                                                                                                                                                                                                                                                                                                                                                                                                                                                                                                                                                                                                                                                                                                                                                                  |       |
|   | an inter-collegiate event organized by the Department of Geography a                                | and Research Center 🚪                                                                                                                                                                                                                                                                                                                                                                                                                                                                                                                                                                                                                                                                                                                                                                                                                                                                                                                                                                                                                                                                                                                                                                                                                                                                                                                                                                                                                                                                                                                                                                                                                                                                                                                                                                                                                                                                                                                                                                                                                                                                                                          | W     |
| 1 | on 8th September 2018                                                                               |                                                                                                                                                                                                                                                                                                                                                                                                                                                                                                                                                                                                                                                                                                                                                                                                                                                                                                                                                                                                                                                                                                                                                                                                                                                                                                                                                                                                                                                                                                                                                                                                                                                                                                                                                                                                                                                                                                                                                                                                                                                                                                                                |       |
| A | 10 1250                                                                                             | mant                                                                                                                                                                                                                                                                                                                                                                                                                                                                                                                                                                                                                                                                                                                                                                                                                                                                                                                                                                                                                                                                                                                                                                                                                                                                                                                                                                                                                                                                                                                                                                                                                                                                                                                                                                                                                                                                                                                                                                                                                                                                                                                           | W.    |
|   | Mr. A. Ashish Dr. Nandku                                                                            |                                                                                                                                                                                                                                                                                                                                                                                                                                                                                                                                                                                                                                                                                                                                                                                                                                                                                                                                                                                                                                                                                                                                                                                                                                                                                                                                                                                                                                                                                                                                                                                                                                                                                                                                                                                                                                                                                                                                                                                                                                                                                                                                | J     |
|   | Assistant Professor in GeographyPrincipal, ParvatibaConvener & Coordinator, GeographizeOrganizer, G |                                                                                                                                                                                                                                                                                                                                                                                                                                                                                                                                                                                                                                                                                                                                                                                                                                                                                                                                                                                                                                                                                                                                                                                                                                                                                                                                                                                                                                                                                                                                                                                                                                                                                                                                                                                                                                                                                                                                                                                                                                                                                                                                | 09:09 |