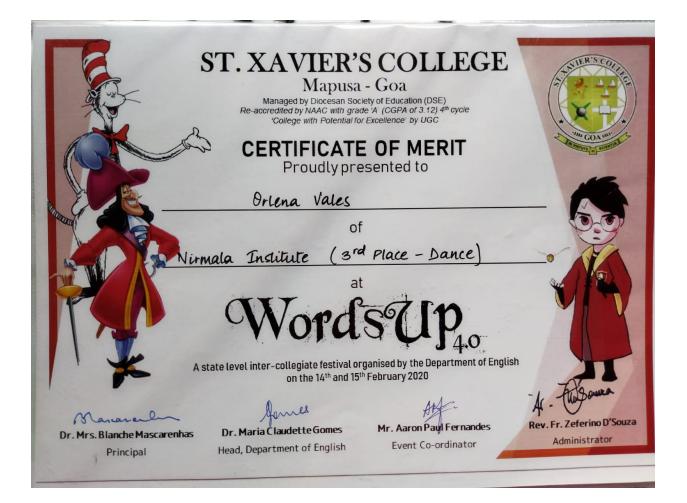

| r wearry op-oralitator                            | Aummistrator                              |







| Image: Wight of the status of "College with Potential for Excellence" by U.G.         Image: Wight of the status of "College with Potential for Excellence" by U.G.         Image: Wight of the status of "College with Potential for Excellence" by U.G.         Image: Wight of the status of "College with Potential for Excellence" by U.G.         Image: Wight of the status of "College with Potential for Excellence" by U.G.         Image: Wight of the status of "College with Potential for Excellence" by U.G.         Image: Wight of the status of "College with Potential for Excellence" by U.G.         Image: Wight of the status of "College with Potential for Excellence" by U.G.         Image: Wight of the status of "College with Potential for Excellence" by U.G.         Image: Wight of th